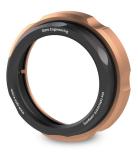

## Holder for WI series, clamping diameter 75.0mm

**CMWF holders** are needed to mount WI protective windows in front of telecentric lenses which features a precise tightening knob that allows for easy and secure clamping.

## Mechanical specifications

| Meenanical specifications | ,    |      |
|---------------------------|------|------|
| Active Area diameter      | (mm) | 65.0 |
| Clamping Diameter         | (mm) | 75.0 |
| Diameter                  | (mm) | 94.0 |
| Height                    | (mm) | 29   |
| Mass                      | (g)  | 131  |